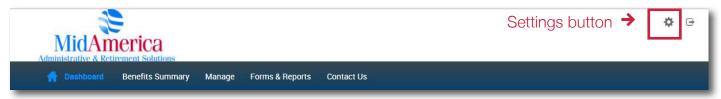

## Where did my personal information go?

You can now access your personal information under Settings. Learn more about the Settings feature on the next page!

## **Navigation Quick Tips**

Outlining how to find your most-used functions from the top tool bar.

Navigate back to your homepage by selecting Dashboard.

Find forms by selecting Forms & Reports then Forms. Make sure to expand the row to reveal your forms.