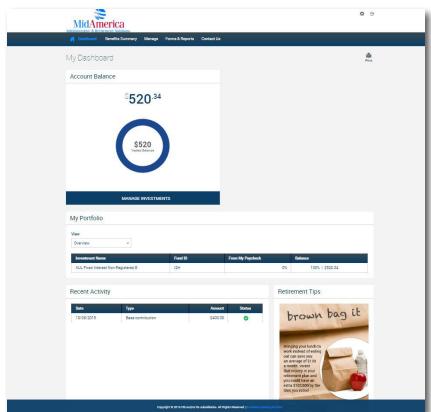

## **Understanding your Dashboard**

Once logged in, your landing page is now referred to as your Dashboard.

### Dashboard features:

### **Account Balance Snapshot**

When you log in, you'll immediately see your account balance and how your funds are invested.

#### My Portfolio

Shows your balance by source and investment.

### **Recent Activity**

Snapshot of your recent transactions.