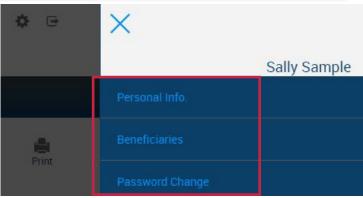

## Managing your personal information

#### Under Settings you can:

- Update personal profile information
- Manage beneficiaries and dependents
- Update your password