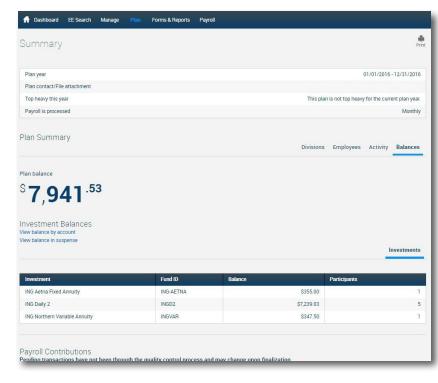

## **Understanding your Dashboard**

Once logged in, your landing page is now referred to as your Dashboard.

### Plan Balance Snapshot

When you log in, you'll immediately see your plan's balance and a summary of your plan.

### **Plan Summary**

View snapshots of plan balances, activity, employees and divisions (which are your plan's classes) by selecting the tabbed choices in this section.

### **Payroll Contributions**

View contribution history here.