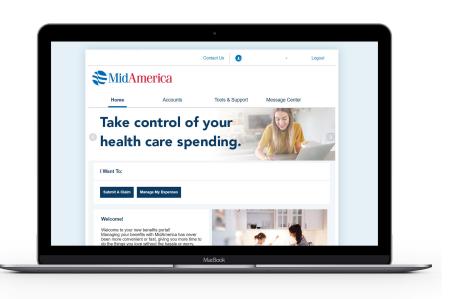

### 3. Get the information you need—fast

You'll find that your experience with Journey is intuitive and easy-to-use. Most importantly, you'll have 24/7 access to your benefit accounts. When you log into your portal, you can:

- Access account balances
- Quickly submit claims for reimbursement
- Easily upload receipts and documentation
- Utilize enhanced charts and graphs to understand your spending