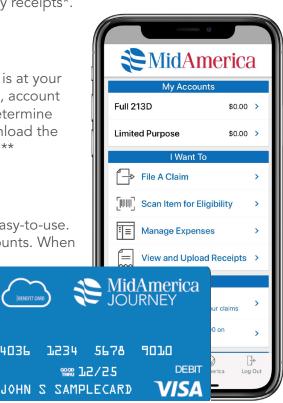

## 2. Benefit access that goes along for the ride

With the Journey mobile app, your HRA and FSA information is at your fingertips. Some benefits include fingerprint login capabilities, account snapshot, streamlined claims submission, and the ability to determine reimbursement eligibility by simply scanning a barcode! Download the app from your app store by searching "MidAmerica Journey."\*\*

- Access account balances
- Quickly submit claims for reimbursement
- Easily upload receipts and documentation
- Utilize enhanced charts and graphs to understand your spending