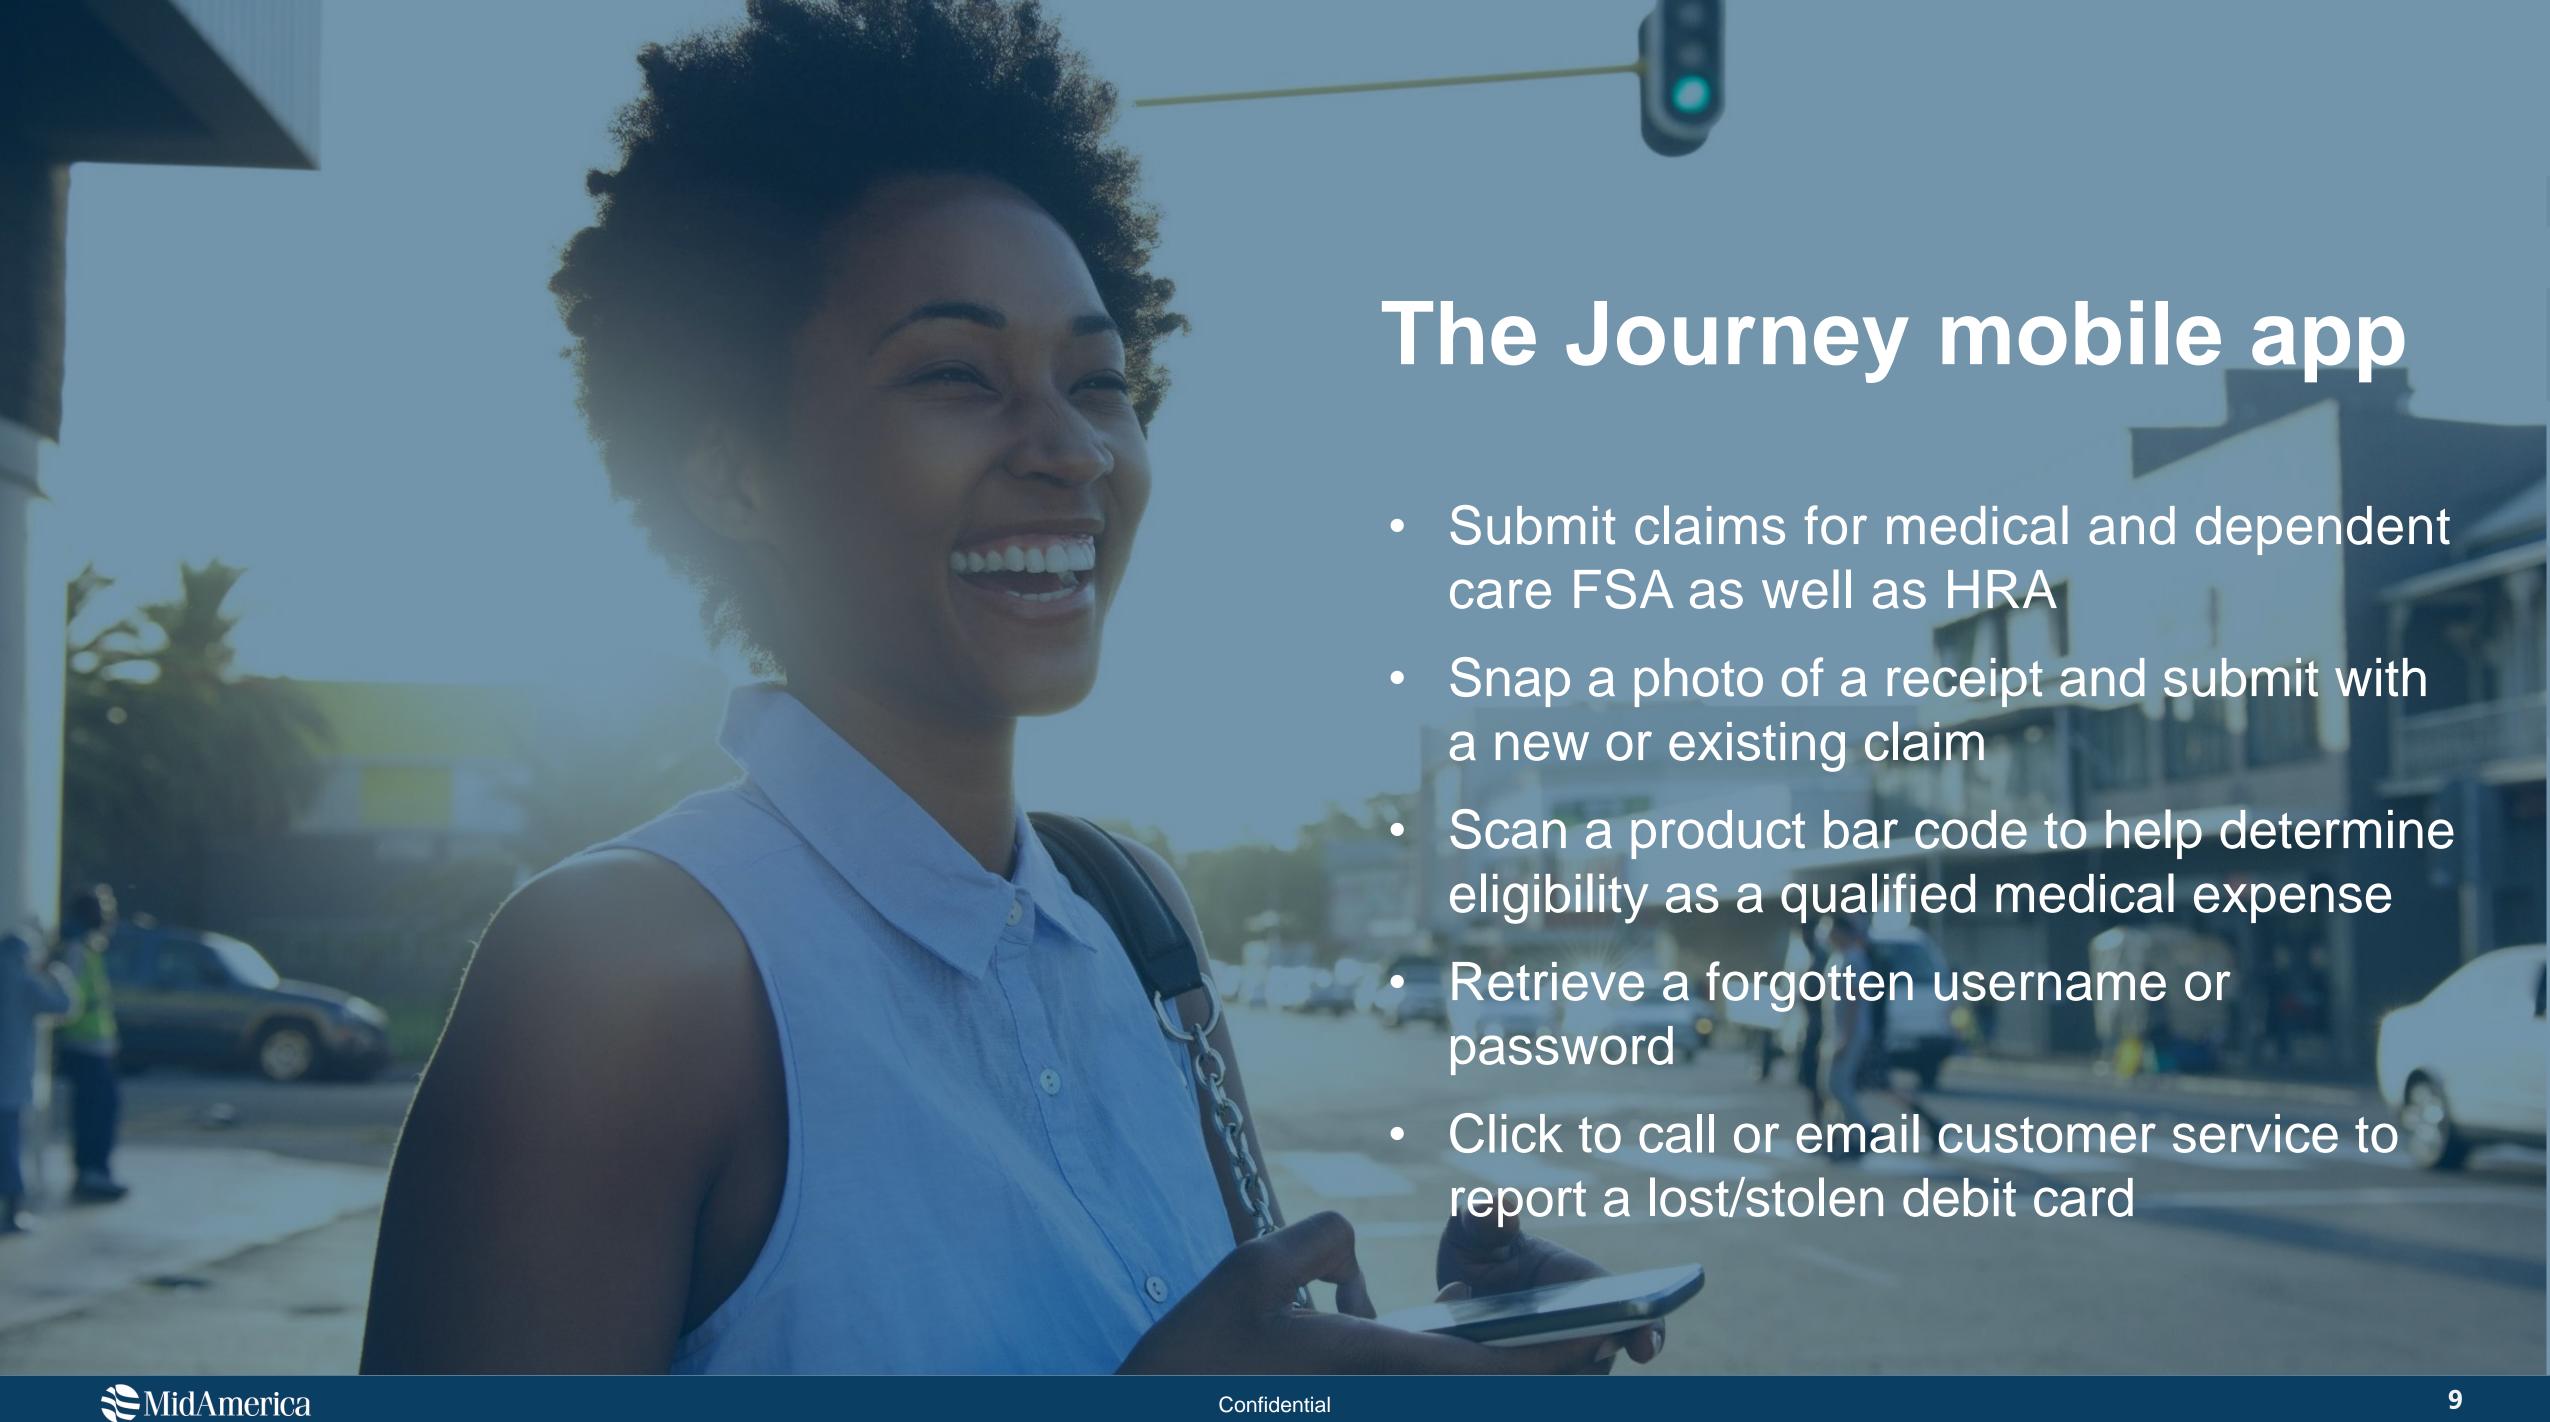

#### The Journey mobile app

- Log in with fingerprint
- Check balances and account details
- View 'Account Snapshot' to obtain key account info
- Update claims requiring receipts