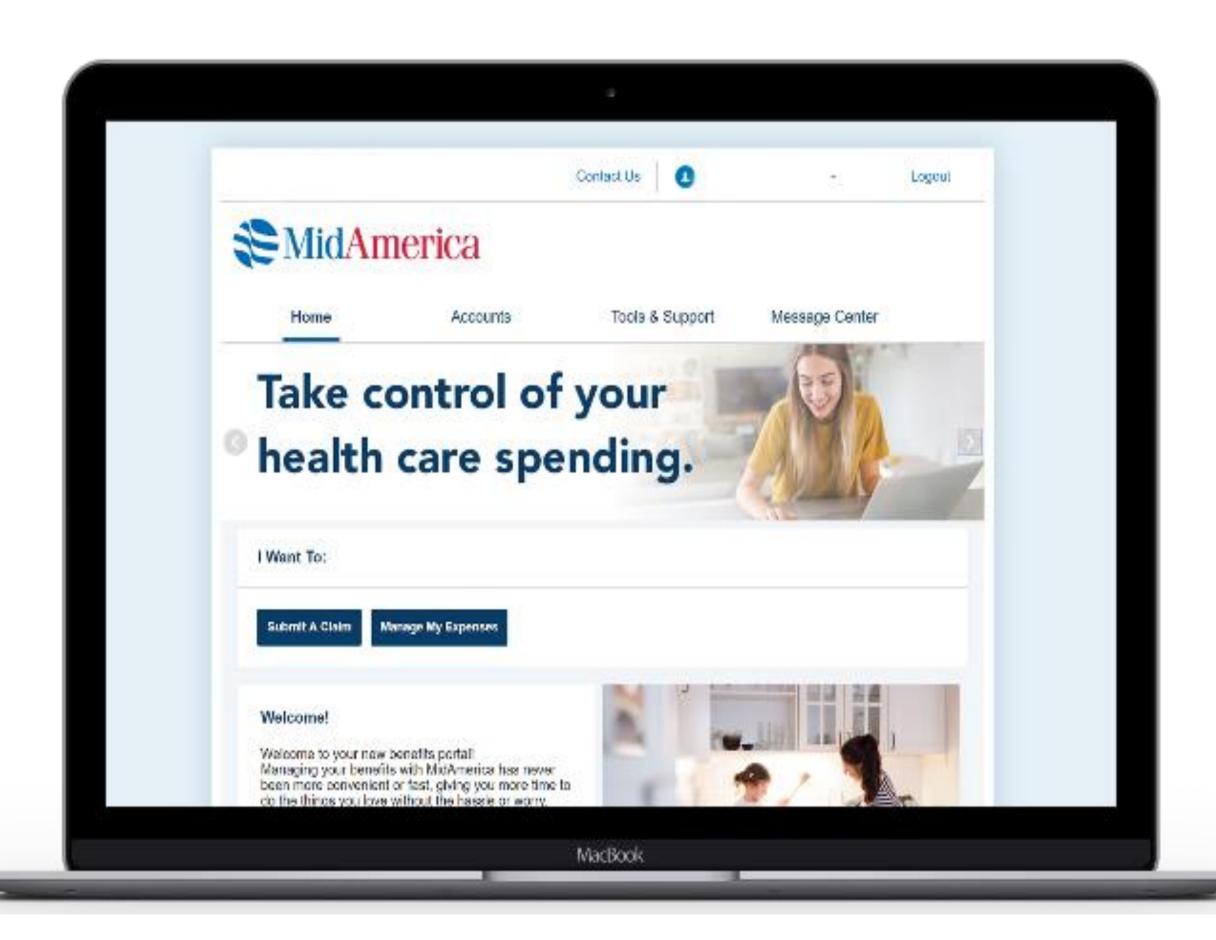

## Participant Portal

Powerful Online Resource for Participants

- View account balance, account history, and transaction detail
- Complete online transactions such as claim reimbursement
- Manage personal information and communication options (Manage direct deposit, sign up for text and email communications)

## Participant Portal

Powerful Online Resource for Participants

- Utilize the dashboard to track outof-pocket expenses, claims already filed, debit card transactions
- Visualize spending with charts and graphs; compare expenditures year-to-year
- Locate forms
- Customization capabilities with employer logo