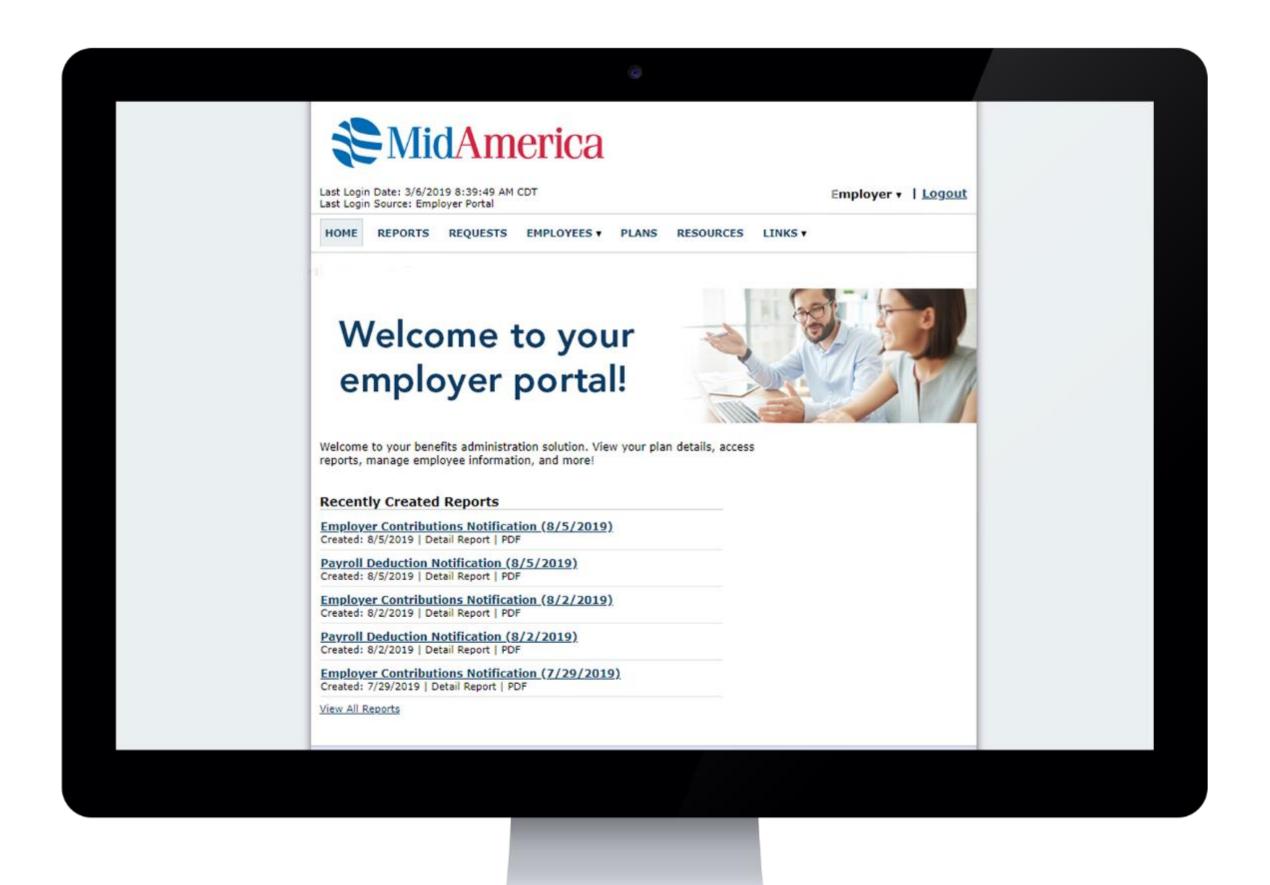

## Employer Portal Overview

- View participant account summary and balances, enrollments, claims, and payments
- View plan information
- User-defined access to reports
   (automatically scheduled and on-demand)
   and notifications as well as employee specific data

## Employer Portal Overview

- Custom branding capabilities
- Access to all of your Health & Welfare plans in one place
- Scheduled, event-based and ad-hoc reporting capabilities
- Easy access to frequently-used functions