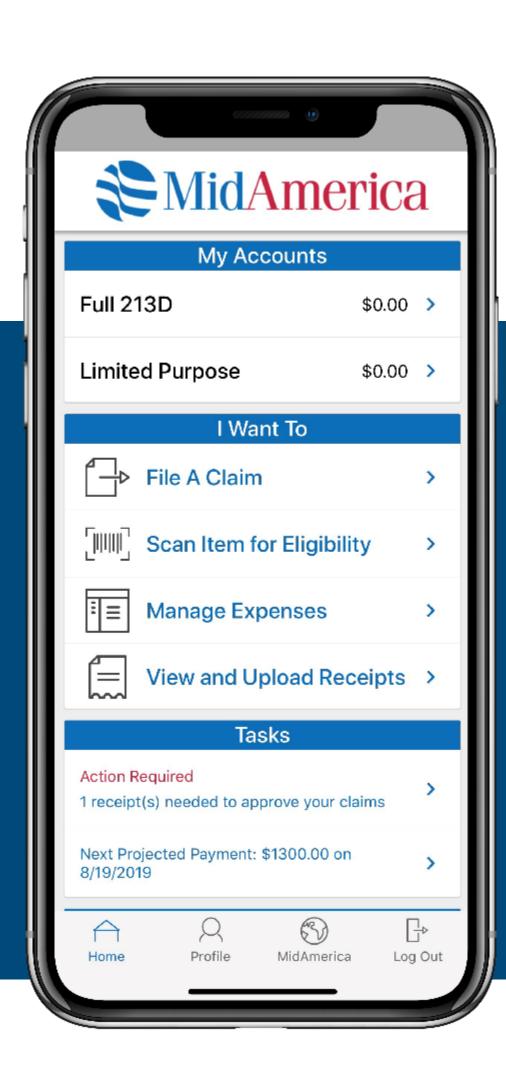

## Participant Portal

Powerful Online Resource for Participants

- View account balance, account history, and transaction detail
- Complete online transactions such as claim reimbursement
- Manage personal information and communication options (Manage direct deposit, sign up for text and email communications)

## Participant Portal

Powerful Online Resource for Participants

- Utilize the dashboard to track outof-pocket expenses, claims already filed, debit card transactions
- Visualize spending with charts and graphs; compare expenditures year-to-year
- Locate forms
- Customization capabilities with employer logo

#### The Journey mobile app

- Log in with fingerprint
- Check balances and account details
- View 'Account Snapshot' to obtain key account info
- Update claims requiring receipts