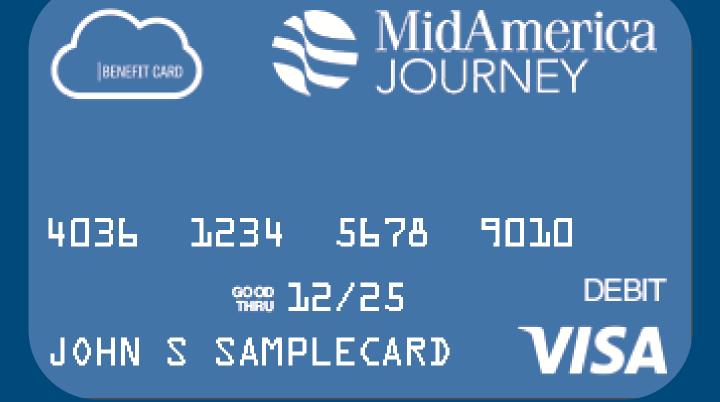

#### Journey Benefits Card

- Reduce out-of-pocket payments at point of sale
- Simple and convenient
- Available for dependents
- Available for fixed and variable plans