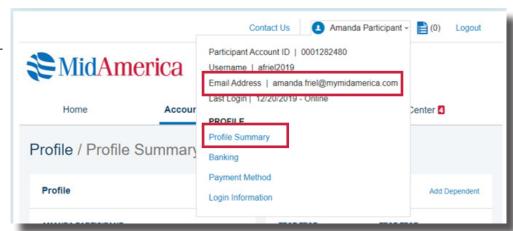

Select your name in the top righthand corner to view the email address that's currently on file. If you need to update your email address, select **Profile Summary**.

Next, select *Update Profile*. From here you can add or edit your email address.