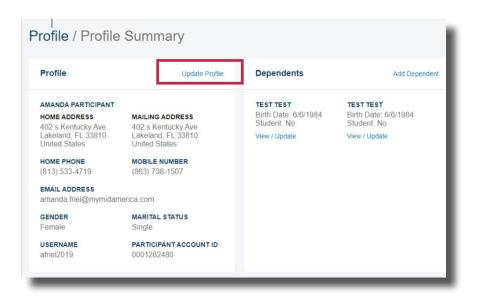

Select your name in the top righthand corner to view the email address that's currently on file. If you need to update your email address, select **Profile Summary**.

Next, select *Update Profile*. From here you can add or edit your email address.